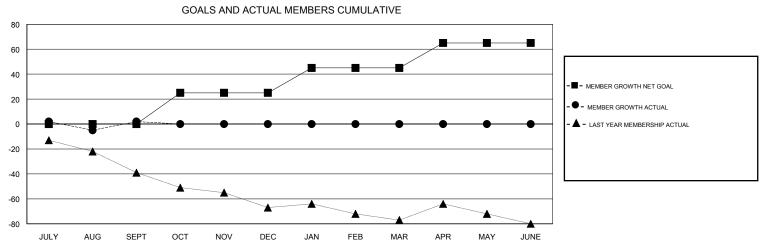

## District 201W2

Results as of: 09/30/2018

| DROPPED CLUBS: 0  DROPPED MEMBERS |    | 18 CLUBS OF 62 ADDED 1 OR MORE<br>NEW MEMBERS | GENDER DISTRIBUTION  MALE 943 (67.70%)  FEMALE 450 (32.30%)  Women Percentage Fiscal Year Goal: 38% |     |
|-----------------------------------|----|-----------------------------------------------|-----------------------------------------------------------------------------------------------------|-----|
| DECEASED                          | 2  | CLICK HERE FOR CUMULATIVE  MEMBERSHIP DATA    | TOTAL FAMILY UNIT MEMBERS                                                                           | 254 |
| CLUB CANCELLED                    | 0  |                                               | EANILY MENDEDO DAVINO HALE                                                                          | 128 |
| OTHER                             | 26 |                                               | FAMILY MEMBERS PAYING HALF DUES                                                                     | 120 |
| TOTAL                             | 28 |                                               | 1                                                                                                   |     |