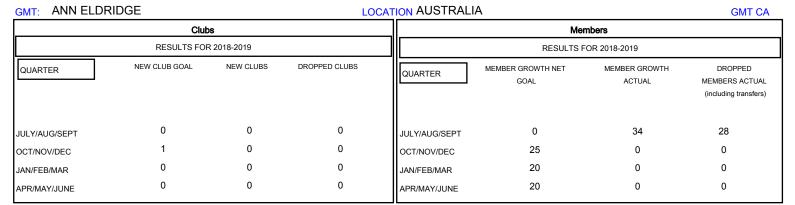

## District 201W2

Results as of: 09/30/2018

| DROPPED CLUBS: 0  DROPPED MEMBERS |    | 18 CLUBS OF 62 ADDED 1 OR MORE<br>NEW MEMBERS | GENDER DISTRIBUTION  MALE 943 (67.70%)  FEMALE 450 (32.30%)  Women Percentage Fiscal Year Goal: 38% |     |
|-----------------------------------|----|-----------------------------------------------|-----------------------------------------------------------------------------------------------------|-----|
| DECEASED                          | 2  | CLICK HERE FOR CUMULATIVE  MEMBERSHIP DATA    | TOTAL FAMILY UNIT MEMBERS                                                                           | 254 |
| CLUB CANCELLED                    | 0  |                                               | EANILY MENDEDO DAVINO HALE                                                                          | 128 |
| OTHER                             | 26 |                                               | FAMILY MEMBERS PAYING HALF DUES                                                                     | 120 |
| TOTAL                             | 28 |                                               | 1                                                                                                   |     |